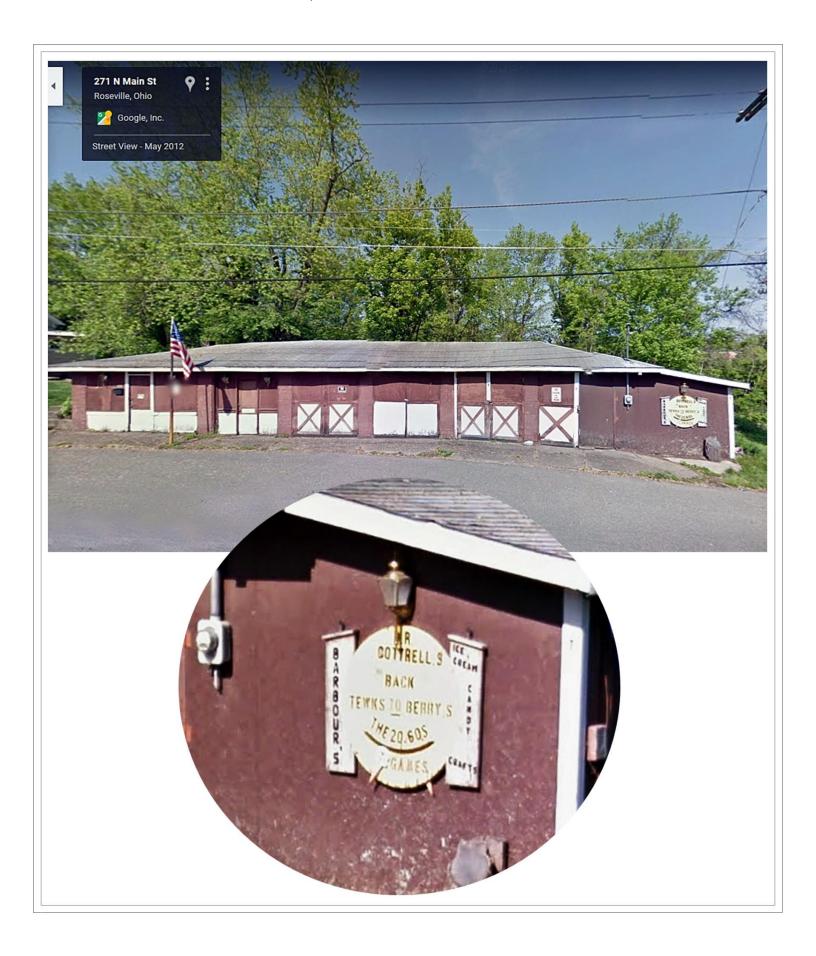

TEWKSBURY'S ICE CREAM PARLOR

"The home of Good Ice Cream Soft drinks"

Bottles were apparently produced for TEWKSBBURY BROS.

Until a photo from around the 1920's for the Ice Cream Parlor, here is an online screen-captured image where the parlor was located at 271 N. Main Street.