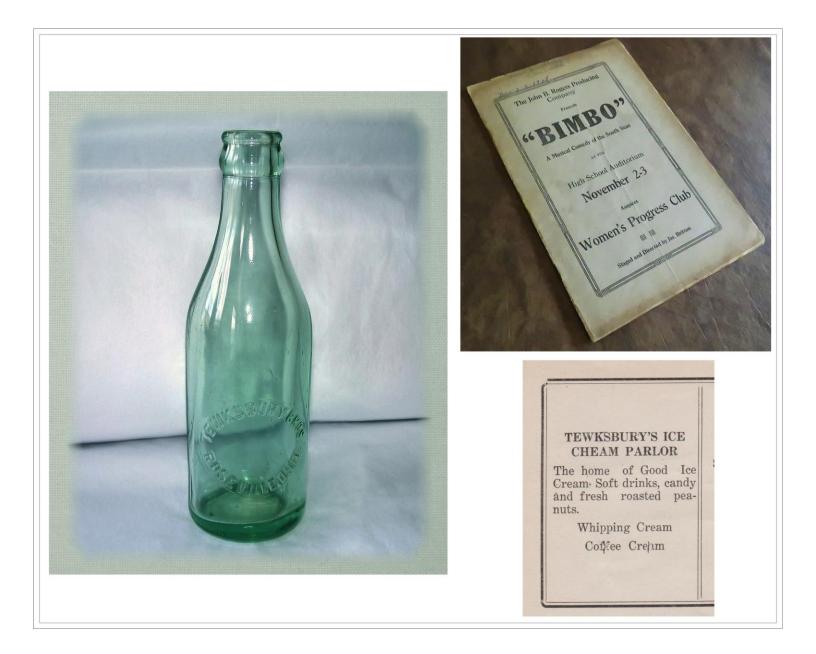

## **VERY OLD BOTTLE FOUND...**

My husband was hunting in the Avondale area and found this very old bottle.

It says "TEWKSBURY BROS ROSEVILLE, OHIO"

An advertisement in the Roseville High School Play, "BIMBO"... November 2-3, 1927

TEWKSBURY'S ICE CREAM PARLOR

"The home of Good Ice Cream Soft drinks"

Bottles were apparently produced for TEWKSBBURY BROS.

Until a photo from around the 1920's for the Ice Cream Parlor, here is an online screen-captured image where the parlor was located at 271 N. Main Street.