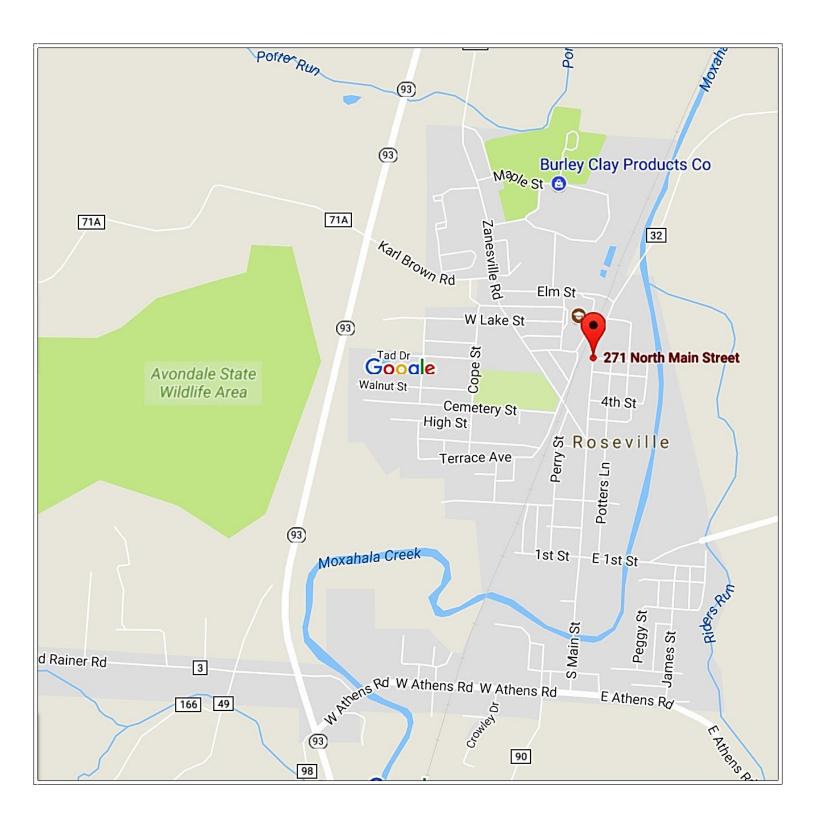

Here is the map location of 271 N. Main Street
(which also shows the Avondale State Wildlife Area where the bottle was found)